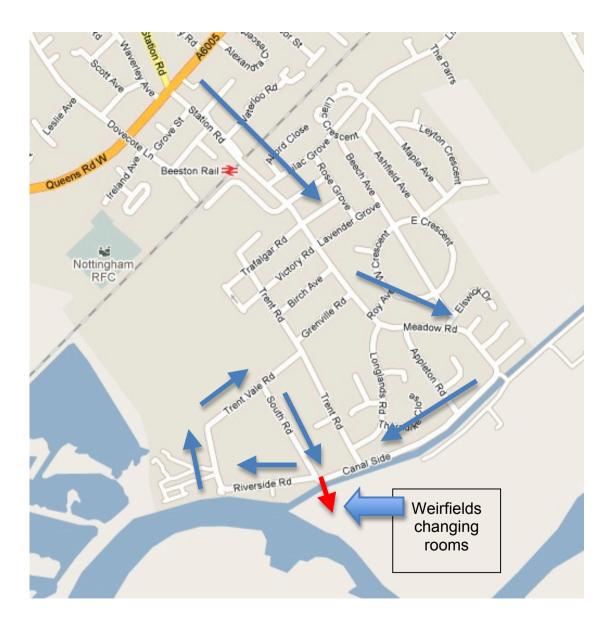

## Travel and parking directions for Beeston AC Trent 5 mile race

The race HQ will be at Beeston Weirfields Football changing rooms, address: Canalside, NG9 1LZ Approach via Queens Road West (A6005) junction with Station Road.

Parking will be on quiet roads around the Siemens playing fields. Approach via Station Road, Meadow Road and Canal Side.

Cars will be parked on South Road, Trent Vale Road and finally Riverside Road. You will be directed from the junction of Canal Side and Riverside Road. Please park as directed.

Registration, number collection, changing, showers etc will be at the Weirfields football changing rooms. Please walk across the lock gates at Beeston Lock (red arrow)

Bags can be left at the changing rooms AT YOUR OWN RISK. Please do not leave valuables.